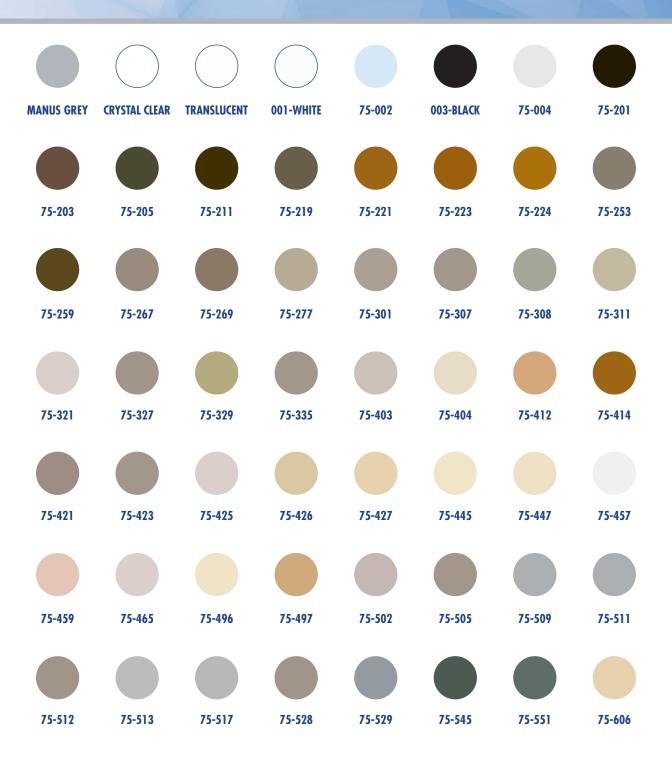

#### MANUS PRODUCTS, INC.

Under the Manus Match color system we offer the widest range of colors. Allowing you to select the appropriate sealant in the right color to deliver superior performance and results for every job.

To find your perfect match, please review the color reference guide below. Exact colors may vary slightly\*, contact a Manus rep with questions.